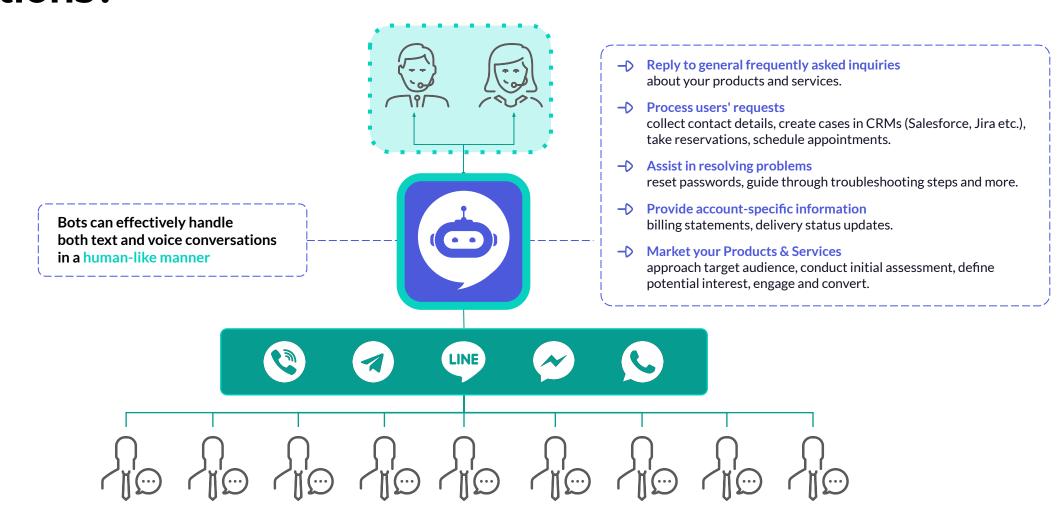

### That can help you to:

## Scale Operations

Scale up or down your Support Operations easily. No need to spend time to hire or lay-off human agents -Technology is flexible and can serve as many or as little customers your evolving Business requires.

#### Serve your customers fast

Your customers will never have to wait to get information they need - support bots are available 24x7 and ready to assist your customers anytime.

## Offload routine work from your Team

Voice/Chatbots can effectively handle repetitive questions allowing human agents to focus on complex cases only.

## Optimize operational costs

The AI-powered solutions can help you to reduce your operational costs.

Depending on a nature of your business, bots can effectively take over around 60% - 80% of your human workload associated with marketing and support operations.