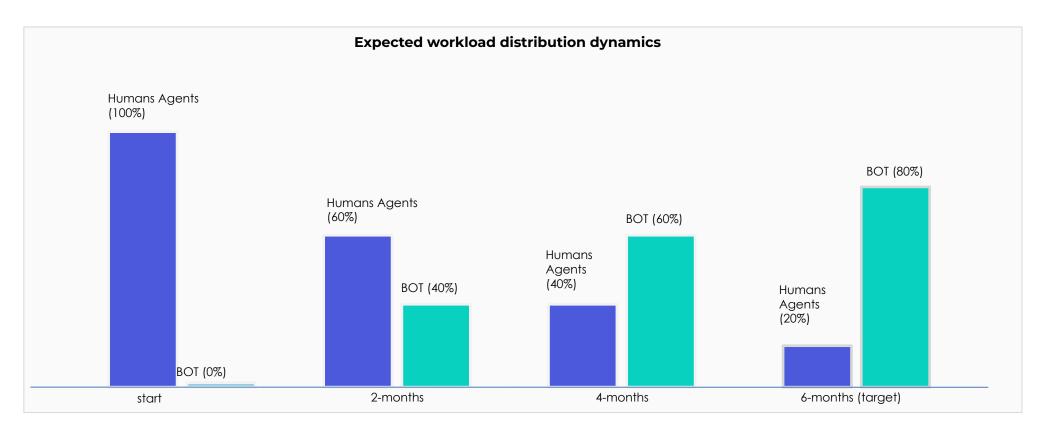

## Optimize operational costs

The AI-powered solutions can help you to reduce your operational costs.

Depending on a nature of your business, bots can effectively take over around 60% - 80% of your human workload associated with marketing and support operations.

Disclaimer: the figures above are reference number only and can vary depending on a specific project!