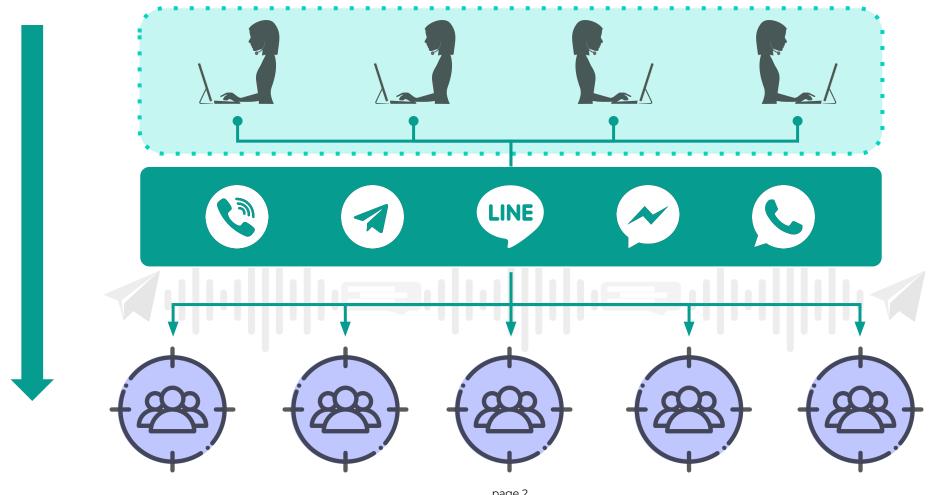

### **CUSTOMERS SUPPORT AUTOMATION**

Support Chatbots (non-voice solutions)

#### MARKETING AUTOMATION

Marketing Chatbots (non-voice solutions)

Support Voicebots (voice solutions)

Marketing Voicebots (voice solutions)

**Sample:** Offering repair services